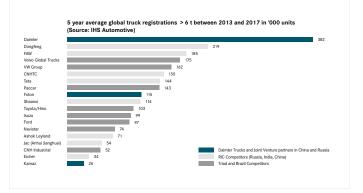

## Market Position









## Notes

- Includes content supplied by IHS Automotive, Copyright © IHS Global SA, 2018. All rights reserved, status as of February 2018.
  CV are trucks with a GVW larger than 6 t, including US school bus chassis. Excluded are all other buses and coaches, off-highway trucks as well as trucks that are not registered (military, airport). 3. Information consolidated on Group level. Group is defined as the organization (typically publicly listed) which owns or controls truck brands. Brands belong to a group if the share is 50.1% or more.
- Figures are related to trucks that have been registered and are in operation these exclude off-highway, military vehicles.
  2017 data is based on reported numbers by agencies, in the unlikely event of data changes by agencies, IHS Automotive may hav