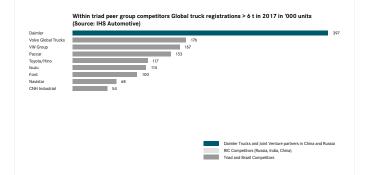

## Market Position









## Notes

- Includes content supplied by IHS Automotive, Copyright © IHS Global SA, 2018. All rights reserved, status as of February 2018.
  CV are trucks with a GVW larger than 6 t, including US school bus chassis. Excluded are all other buses and coaches, off-highway trucks as well as trucks that are not registered (military, airport). 3. Information consolidated on Group level. Group is defined as the organization (typically publicly listed) which owns or controls truck brands. Brands belong to a group if the share is 50.1% or more.
- Figures are related to trucks that have been registered and are in operation these exclude off-highway, military vehicles.
  2017 data is based on reported numbers by agencies, in the unlikely event of data changes by agencies, IHS Automotive may have