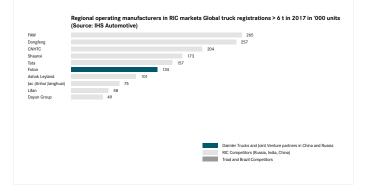

## Market Position









## Notes

- Includes content supplied by IHS Automotive, Copyright © IHS Global SA, 2018. All rights reserved, status as of February 2018.
  CV are trucks with a GVW larger than 6 t, including US school bus chassis. Excluded are all other buses and coaches, off-highway trucks as well as trucks that are not registered (military, airport). 3. Information consolidated on Group level. Group is defined as the organization (typically publicly listed) which owns or controls truck brands. Brands belong to a group if the share is 50.1% or more.
- Figures are related to trucks that have been registered and are in operation these exclude off-highway, military vehicles.
  2017 data is based on reported numbers by agencies, in the unlikely event of data changes by agencies, IHS Automotive may have to