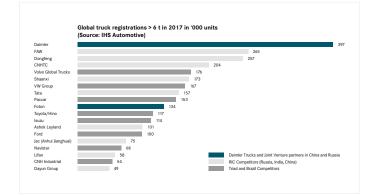

## Market Position









## Notes

- Includes content supplied by IHS Automotive, Copyright © IHS Global SA, 2018. All rights reserved, status as of February 2018.
  CV are trucks with a GVW larger than 6 t, including US school bus chassis. Excluded are all other buses and coaches, off-highway trucks as well as trucks that are not registered (military, airport). 3. Information consolidated on Group level. Group is defined as the organization (typically publicly listed) which owns or controls truck brands. Brands belong to a group if the share is 50.1% or more.
- Figures are related to trucks that have been registered and are in operation these exclude off-highway, military vehicles.
  2017 data is based on reported numbers by agencies, in the unlikely event of data changes by agencies, IHS Automotive may h